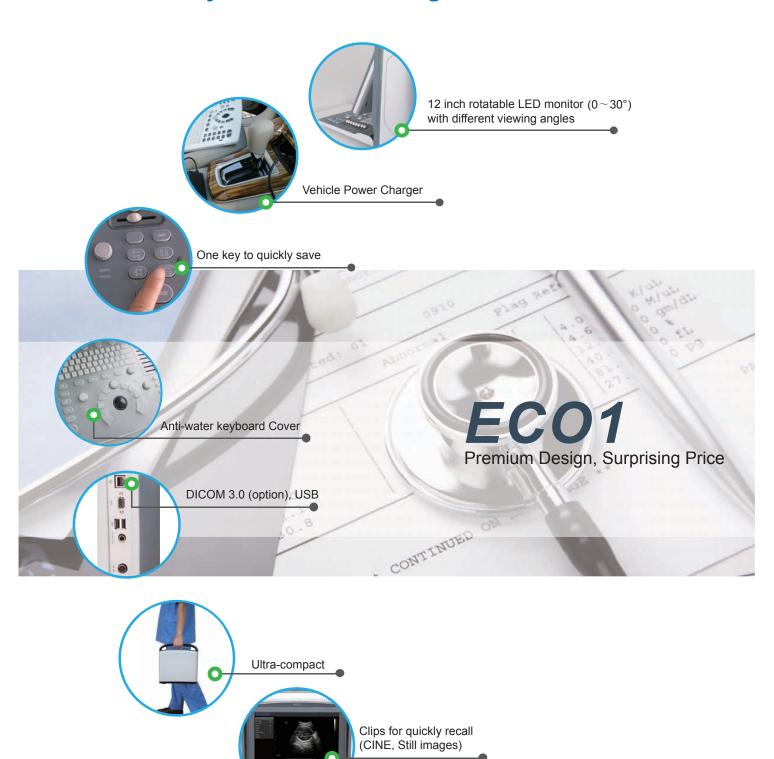

# **User-friendly and Modern Design**

Carrying case (BG-100): go anywhere you want