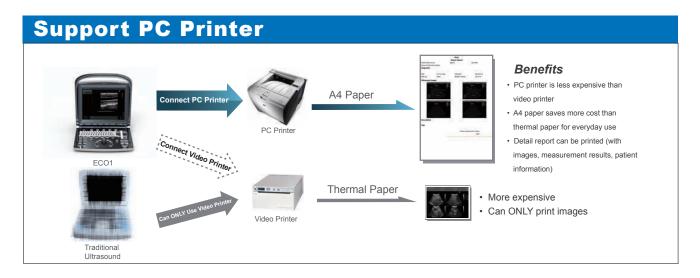

# **User-friendly and Modern Design**



Carrying case (BG-100): go anywhere you want



## **Advanced Technologies**

#### Speckle Reduction Algorithm(SRA)



SRA is the technique that uses a variety of denoising algorithm to suppress speckle, smooth the tissue images, and make the faint edge more appearing.

## **Great image quality**



Elbow Joint, B Mode



Uterus, 2B Mode



Fetal Hand, B Mode



Follicle, B Mode



Fetal Head, B Mode



Kidney, B Mode





Convex C3-A



Linear L7M-A



Linear L7S-A



Micro-Convex MC3-A



Transvaginal V6-A



Micro-Convex MC6-A

#### CHISON MEDICAL IMAGING CO., LTD.

#### Sales & Service Contact Address:

No. 9 Xin Hui Huan Road, New District, Wuxi, Jiang Su Province, China214028 TEL: 0086-510-85310593 / 85310937 FAX: 0086-510-85310726 EMAIL: export@chison.com.cn

Click the link below to follow us: