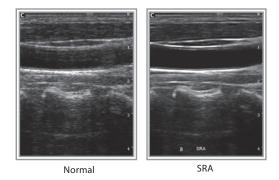

#### Speckle Reduction Algorithm(SRA)

SRA is the technique that uses a variety of denoising algorithm to suppress speckle, smooth the tissue images, and make the faint edge more appearing.